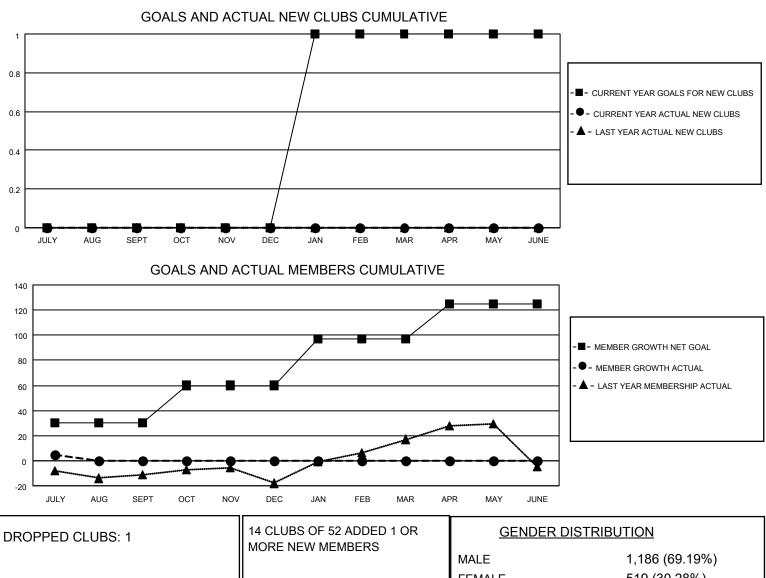

## LOCATION MINNESOTA

District 5M 7

Results as of: 7/31/2023

| Clubs                 |               |           |               | Members               |                          |                         |                                                    |
|-----------------------|---------------|-----------|---------------|-----------------------|--------------------------|-------------------------|----------------------------------------------------|
| RESULTS FOR 2023-2024 |               |           |               | RESULTS FOR 2023-2024 |                          |                         |                                                    |
| QUARTER               | NEW CLUB GOAL | NEW CLUBS | DROPPED CLUBS | QUARTER               | EMBER GROWTH NET<br>GOAL | MEMBER GROWTH<br>ACTUAL | DROPPED<br>MEMBERS ACTUAL<br>(including transfers) |
| JULY/AUG/SEPT         | 0             | 0         | 1             | JULY/AUG/SEPT         | - 30                     | 29                      | 23                                                 |
| OCT/NOV/DEC           | 0             | 0         | 0             | OCT/NOV/DEC           | 30                       | 0                       | 0                                                  |
| JAN/FEB/MAR           | 1             | 0         | 0             | JAN/FEB/MAR           | 37                       | 0                       | 0                                                  |
| APR/MAY/JUNE          | 0             | 0         | 0             | APR/MAY/JUNE          | 28                       | 0                       | 0                                                  |

|                 |    | MORE NEW MEMBERS          | MALE<br>FEMALE                     | 1,186 (69.19%)<br>519 (30.28%) |
|-----------------|----|---------------------------|------------------------------------|--------------------------------|
| DROPPED MEMBERS |    |                           | NON BINARY<br>PREFER NOT TO ANSWER | 0 (0.00%)                      |
| DECEASED        | 2  |                           |                                    | (                              |
| CLUB CANCELLED  | 0  | CLICK HERE FOR CUMULATIVE | TOTAL FAMILY UNIT MEMBERS          | s 340                          |
| OTHER           | 21 | MEMBERSHIP DATA           |                                    |                                |
| TOTAL           | 23 |                           | FAMILY MEMBERS PAYING HALF DUES 17 |                                |
|                 |    |                           |                                    |                                |